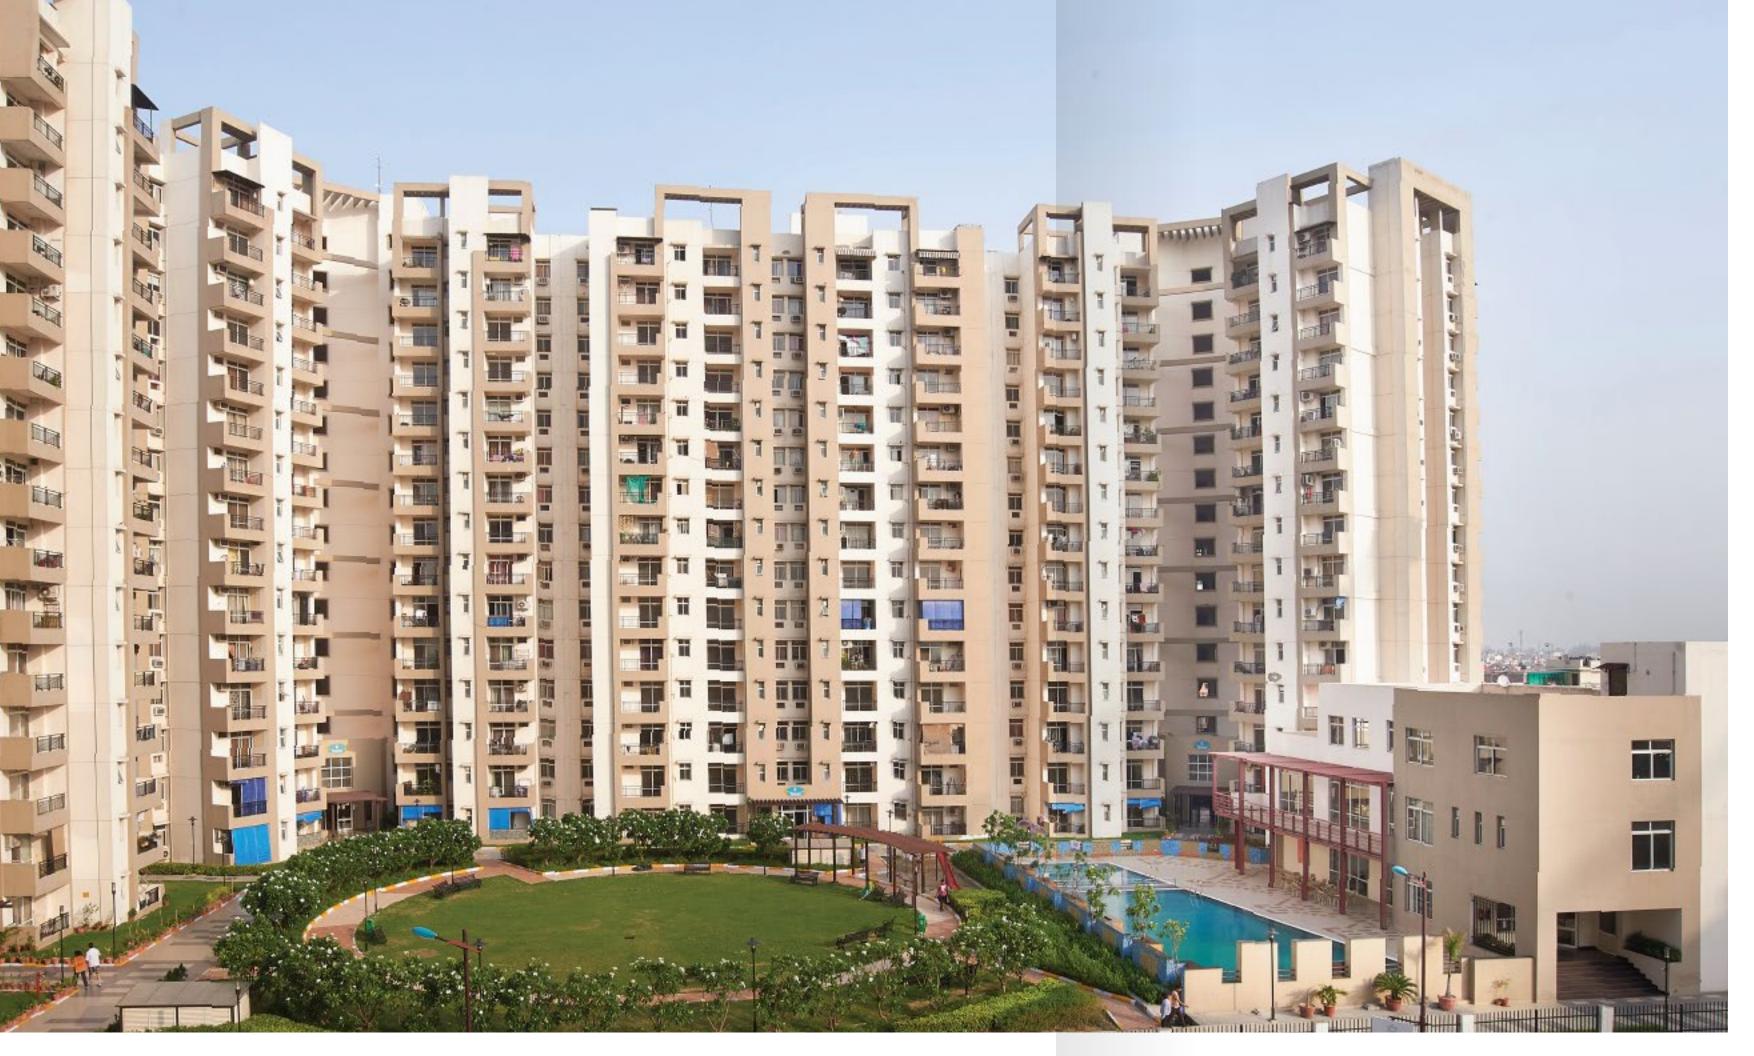

## Ashiana Homes

Indirapuram

Ashiana Greens

Built-up Area **4.20 Lakh** sq. ft. • **390** Apartments

Ashiana Upvan

Built-up Area 7.45 Lakh sq. ft. • 441 Apartments

Ashiana Arcade (Local Shopping Centre)
Built-up Area 23,500 sq.ft.