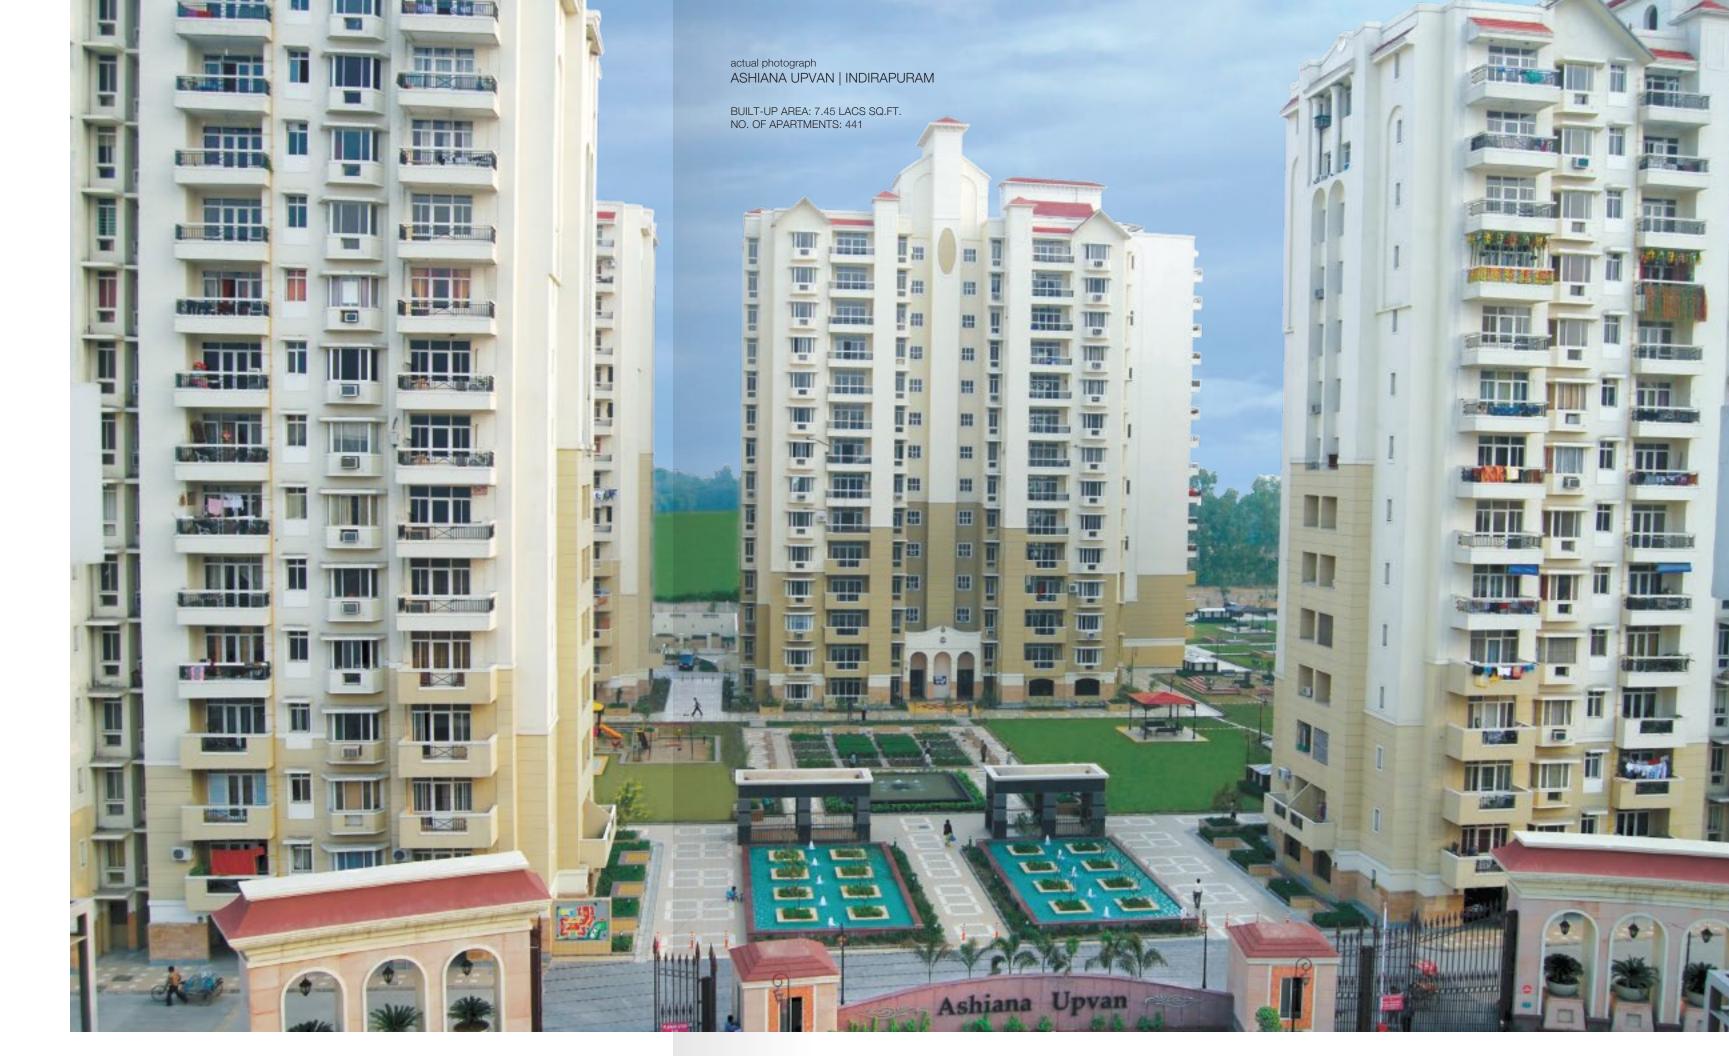

## Quality of Product

Focus on best quality practice to ensure high quality in everything we do.

actual photograph
ASHIANA UPVAN | INDIRAPURAM

BUILT-UP AREA: 7.45 LACS SQ.FT. NO. OF APARTMENTS: 441

## Ashiana Homes

Indirapuram

Ashiana Greens

Built-up Area **4.20 Lakh** sq. ft. • **390** Apartments

Ashiana Upvan

Built-up Area 7.45 Lakh sq. ft. • 441 Apartments

Ashiana Arcade (Local Shopping Centre)
Built-up Area 23,500 sq.ft.